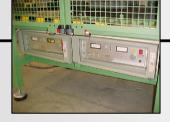

## Short Circuit Testing Machine

- Machine designed to test short circuit among battery plates on assembly line using high voltage of approximately 1400 V.
- Machine with 3 workstations. One for preliminary work, one for verification and the other for rejection.
- Manufactured in ordinary steel, aluminium and technical plastics like PVC, Polyethylene, etc.
- FESTO and SMC pneumatic cylinders.
- Conveyor belt with rollers and sprocket drive, regulated by a speed driver.
- Verification workstation with a single verification head composed of 2 high-voltage SCHMITDKLE generators to check for short circuits, and sets of 4 templates for adaptation to different sizes of battery.
- RITTAL electrical panels located at the back of the machine.
- Program control using SIEMENS S7-series 300 PLC.
- 5" Monochrome touch screen for displaying, controlling and programming the machine.
- Pushbutton control boxes at front of machine.