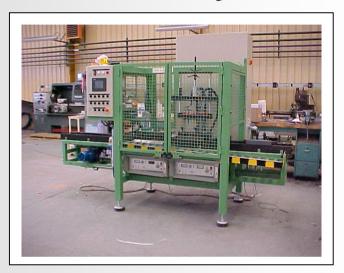

## Short Circuit Testing Machine

| Approximate weight                             |         |
|------------------------------------------------|---------|
| 950 Kg                                         |         |
| Dimensions                                     |         |
| Wide of machine.                               | 1895 mm |
| High of machine.                               | 1200 mm |
| Length of machine.                             | 2400 mm |
| Wide of electrical panel                       |         |
| High of electrical panel                       |         |
| Length of electrical panel                     |         |
| Power supply                                   |         |
| 400 Vca / 50 Hz + Neuter + Earth               |         |
| Documentation                                  |         |
| Project, manual and declaration of conformity. |         |
| Tack of machine                                |         |

## Short Circuit Testing Machine

- Machine designed to test short circuit among battery plates on assembly line using high voltage of approximately 1400 V.
- Machine with 3 workstations. One for preliminary work, one for verification and the other for rejection.
- Manufactured in ordinary steel, aluminium and technical plastics like PVC, Polyethylene, etc.
- FESTO and SMC pneumatic cylinders.
- Conveyor belt with rollers and sprocket drive, regulated by a speed driver.
- Verification workstation with a single verification head composed of 2 high-voltage SCHMITDKLE generators to check for short circuits, and sets of 4 templates for adaptation to different sizes of battery.
- RITTAL electrical panels located at the back of the machine.
- Program control using SIEMENS S7-series 300 PLC.
- 5" Monochrome touch screen for displaying, controlling and programming the machine.
- Pushbutton control boxes at front of machine.