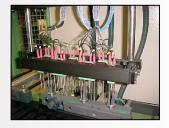

## Short Circuit Testing Machine

- Machine designed to test short circuit among battery plates on assembly line using high voltage of approximately 1400 V.
- Machine with 3 workstations. One for preliminary work, one for verification and the other for rejection.
- Manufactured in ordinary steel, aluminium and technical plastics like PVC, Polyethylene, etc.
- FESTO and SMC pneumatic cylinders.
- Conveyor belt with rollers and sprocket drive, regulated by a speed driver.
- Verification workstation with a single verification head composed of 2 high-voltage SCHMITDKLE generators to check for short circuits, and sets of 4 templates for adaptation to different sizes of battery.
- RITTAL electrical panels located at the back of the machine.
- Program control using SIEMENS S7-series 300 PLC.
- 5" Monochrome touch screen for displaying, controlling and programming the machine.
- Pushbutton control boxes at front of machine.