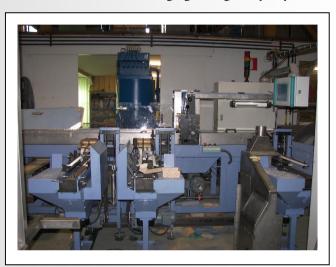

## Machine for bagging up plates

| Approximate weight                             |         |
|------------------------------------------------|---------|
|                                                |         |
| Dimensions                                     |         |
| Wide of machine.                               | 2500 mm |
| High of machine.                               | 1300 mm |
| Length of machine.                             | 2300 mm |
| Wide of electrical panel                       | 2000 mm |
| High of electrical panel                       | 500 mm  |
| Length of electrical panel                     | 600 mm  |
| Power supply                                   |         |
| 400 Vca / 50 Hz + Neuter + Earth               |         |
| Documentation                                  |         |
| Project, manual and declaration of conformity. |         |
| Tack of machine                                |         |
|                                                |         |

## Machine for bagging up plates

- Machine designed to bag up positive plates and to distribute generators.
- Electric panel Rittal.
- Guard and protection for 8 safety zones, detectors and PILZ safety relays.
- SIEMENS machine encoder and counter.
- Dual plate detectors controlled by EIB dual plate detection cards.
- Machine comprising four workstations. Pushbutton control boxes in workstation for loading plates.
- 10" Colour touch screen for programming and displaying all parameters, enabling loading and unloading to be programmed, and the machine to be adjusted.
- Warning lights signalling faults and good working order.
- FESTO pneumatic systems.
- All movements are controlling by a drivers with a profibus DP net
- Program monitoring using PLC Siemens S7- series 300\_2DP and ET200S field bus.