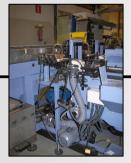

## Machine for bagging up plates

- Machine designed to bag up positive plates and to distribute generators.
- Electric panel Rittal.
- Guard and protection for 8 safety zones, detectors and PILZ safety relays.
- SIEMENS machine encoder and counter.
- Dual plate detectors controlled by EIB dual plate detection cards.
- Machine comprising four workstations. Pushbutton control boxes in workstation for loading plates.
- 10" Colour touch screen for programming and displaying all parameters, enabling loading and unloading to be programmed, and the machine to be adjusted.
- Warning lights signalling faults and good working order.
- FESTO pneumatic systems.
- All movements are controlling by a drivers with a profibus DP net
- Program monitoring using PLC Siemens S7- series 300\_2DP and ET200S field bus.