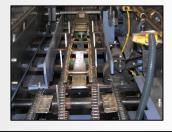

## Machine for bagging up plates

- Machine designed to bag up positive plates and to distribute generators.
- Electric panel Rittal.
- Guard and protection for 8 safety zones, detectors and PILZ safety relays.
- SIEMENS machine encoder and counter.
- Dual plate detectors controlled by EIB dual plate detection cards.
- Machine comprising four workstations. Pushbutton control boxes in workstation for loading plates.
- 10" Colour touch screen for programming and displaying all parameters, enabling loading and unloading to be programmed, and the machine to be adjusted.
- Warning lights signalling faults and good working order.
- FESTO pneumatic systems.
- All movements are controlling by a drivers with a profibus DP net
- Program monitoring using PLC Siemens S7- series 300\_2DP and ET200S field bus.