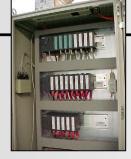

## Control panel for mixing Plant

- Electric panel designed to control mixing plant, composed of 4
  RITTAL 800 mm. modules, enabling the production process for
  masses to be handled with up to 12 individual steps both in dry /
  wet mixing procedures and during homogenisation. It also manages
  work prescriptions and specific operating conditions for each type of
  mass.
- RITTAL sealing connected to various departments.
- SIEMENS starter motor for turbine engine.
- Proportional control for position of valves, weight, acid flowmeter, vacuum, strength and temperature gauges.
- SIEMENS load cell and SIEMENS SIWAREX weighing system, with measuring tolerances of ± 0.1%.
- Centralised pneumatic installation to control valves on 316 stainless steel panels.
- 10" Colour touch screen for programming and displaying all parameters, enabling loading and unloading to be programmed automatically.
- Program monitoring using PLC Siemens S7- 315\_2DP and ET200S field bus.
- SCADA (Supervisory Control and Data Acquisition) system using PC with National Instruments V6.1 (labview) software, for programming and supervision for prescriptions.