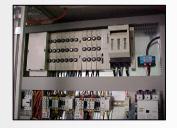

## Control panel for mixing Plant

- Electric panel designed to control mixing plant, composed of 4
  RITTAL 800 mm. modules, enabling the production process for
  masses to be handled with up to 12 individual steps both in dry /
  wet mixing procedures and during homogenisation. It also manages
  work prescriptions and specific operating conditions for each type of
  mass.
- RITTAL sealing connected to various departments.
- SIEMENS starter motor for turbine engine.
- Proportional control for position of valves, weight, acid flowmeter, vacuum, strength and temperature gauges.
- SIEMENS load cell and SIEMENS SIWAREX weighing system, with measuring tolerances of ± 0.1%.
- Centralised pneumatic installation to control valves on 316 stainless steel panels.
- 10" Colour touch screen for programming and displaying all parameters, enabling loading and unloading to be programmed automatically.
- Program monitoring using PLC Siemens S7- 315\_2DP and ET200S field bus.
- SCADA (Supervisory Control and Data Acquisition) system using PC with National Instruments V6.1 (labview) software, for programming and supervision for prescriptions.