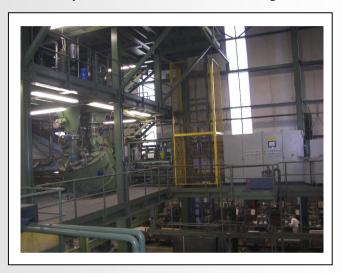

## Control panel for mixing Plant

| Approximate weight                             |         |
|------------------------------------------------|---------|
| 1200 Kg                                        |         |
| Dimensions                                     |         |
| Wide of machine.                               |         |
| High of machine.                               |         |
| Length of machine.                             |         |
| Wide of electrical panel                       | 2180 mm |
| High of electrical panel                       | 500 mm  |
| Length of electrical panel                     | 3200 mm |
| Power supply                                   |         |
| 400 Vca / 50 Hz + Neuter + Earth               |         |
| Documentation                                  |         |
| Project, manual and declaration of conformity. |         |
| Tack of machine                                |         |
|                                                |         |

## Control panel for mixing Plant

- Electric panel designed to control mixing plant, composed of 4
  RITTAL 800 mm. modules, enabling the production process for
  masses to be handled with up to 12 individual steps both in dry /
  wet mixing procedures and during homogenisation. It also manages
  work prescriptions and specific operating conditions for each type of
  mass.
- RITTAL sealing connected to various departments.
- SIEMENS starter motor for turbine engine.
- Proportional control for position of valves, weight, acid flowmeter, vacuum, strength and temperature gauges.
- SIEMENS load cell and SIEMENS SIWAREX weighing system, with measuring tolerances of ± 0.1%.
- Centralised pneumatic installation to control valves on 316 stainless steel panels.
- 10" Colour touch screen for programming and displaying all parameters, enabling loading and unloading to be programmed automatically.
- Program monitoring using PLC Siemens S7- 315\_2DP and ET200S field bus.
- SCADA (Supervisory Control and Data Acquisition) system using PC with National Instruments V6.1 (labview) software, for programming and supervision for prescriptions.